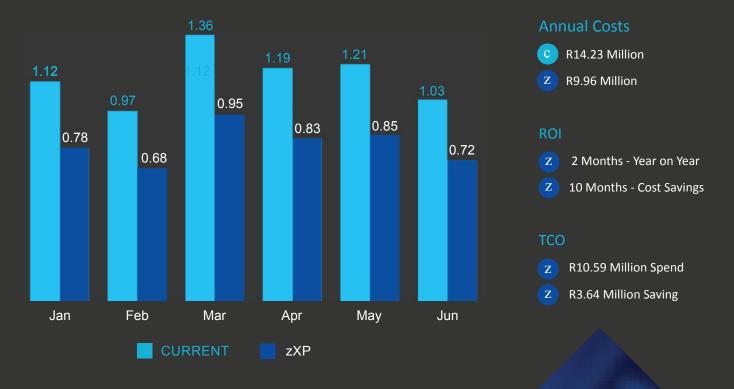

#### An estimated minimum 30% saving on online transactions

The graph below is a simple representation of the estimated 30% saving a customer may experience after installing Legacy zXP. These savings are not only monetary but performance based too. Your LOB applications and end users will instantly see quicker response times.