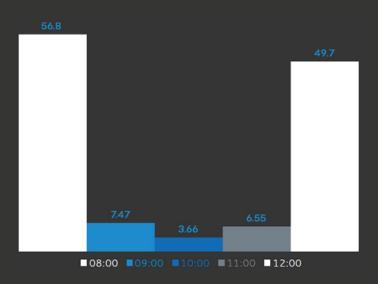

The table indicates the average CPU in milliseconds on a test transaction. zXP was switched on at 09:12 and then off at 11:58