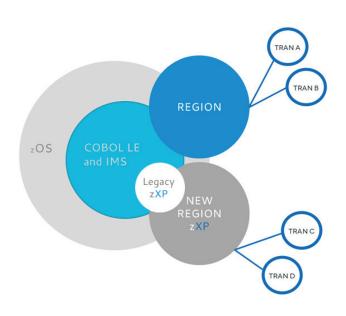

### How does Legacy zXP work

No need to IPL the system, Legacy zXP is that easy to install. No additional COBOL, Natural nor HOGAN configurations or modifications.

With minimal effort a new region is created using our well documented installation guides. Once completed, simply redirect the existing transaction to the new Region with minimal configuration and let Legacy zXP do the rest.

The transaction can be switch ON or OFF via the administration console, allowing on the fly configuration and recycling of regions. Never before has such a performance tool been so easy to install and administer.